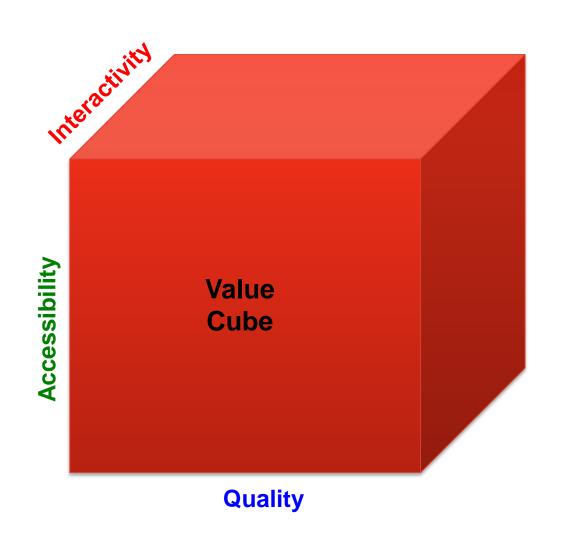

## How to model consumer value for video entertainment?

Use a 3-dimensional axis on an abstract value scale: Accessibility, Quality, Interactivity.

**Value** = Accessibility \* Quality \* Interactivity

Note: This is a conduit model. A content model, with dimensions such as story quality and relevance, is a different topic.

## What makes the value cube bigger?

Also a hope to stay balanced for all 3. In other words strive to make it a cube, not a table top.