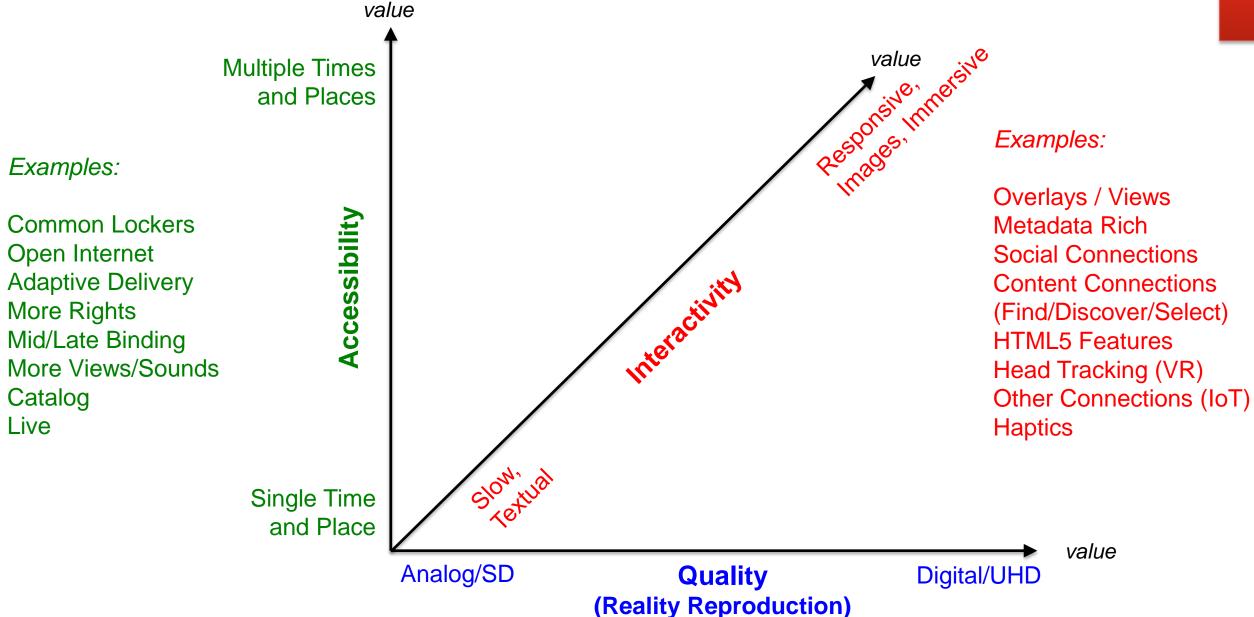

## How to model consumer value for video entertainment?

Use a 3-dimensional axis on an abstract value scale: Accessibility, Quality, Interactivity.

**Value** = Accessibility \* Quality \* Interactivity

Note: This is a conduit model. A content model, with dimensions such as story quality and relevance, is a different topic.

## What makes the value cube bigger?

Also a hope to stay balanced for all 3. In other words strive to make it a cube, not a table top.

#### Examples:

More Discrete: Resolution (1080, 2160), Frame Rate (48, 60, 120), 3D

More Continuous: Brightness (HDR, nits / f-stops), Color Gamut (% or P3 or 2020), Audio Quality